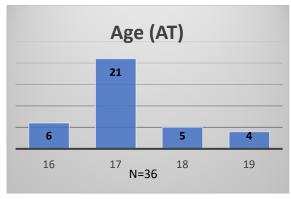

## Daily Data Dashboard – June 29, 2023 Demographics for JTDC Population Thursday Morning Midnight Count

Total # of probation Involved youth<sup>1</sup>: 1,220











Data sources: cFive Supervisor – Probation Population and RMIS – JTDC Population

<sup>&</sup>lt;sup>1</sup> Probation Active: Any youth who is pending sentencing with an active social history, has been formally placed on probation or supervision with Cook County Juvenile Probation on the date of the report.

<sup>\*</sup>Age, Gender and Race for Criminal Court population (N=1) is not represented in this report.

## Daily Data Dashboard – June 29, 2023 Demographics for JTDC Population Thursday Morning Midnight Count