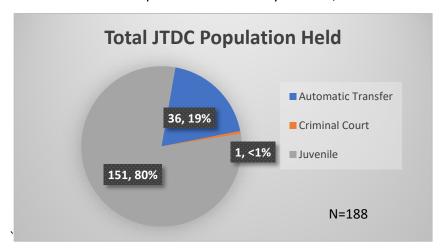

<sup>\*</sup>Age, Gender and Race for Criminal Court population (N=1) is not represented in this report.