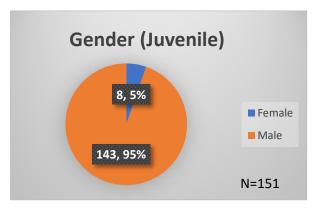

## Daily Data Dashboard – June 29, 2023 Demographics for JTDC Population Thursday Morning Midnight Count

Total # of probation Involved youth<sup>1</sup>: 1,220











Data sources: cFive Supervisor – Probation Population and RMIS – JTDC Population

<sup>&</sup>lt;sup>1</sup> Probation Active: Any youth who is pending sentencing with an active social history, has been formally placed on probation or supervision with Cook County Juvenile Probation on the date of the report.

<sup>\*</sup>Age, Gender and Race for Criminal Court population (N=1) is not represented in this report.

## Daily Data Dashboard – June 29, 2023 Demographics for JTDC Population Thursday Morning Midnight Count