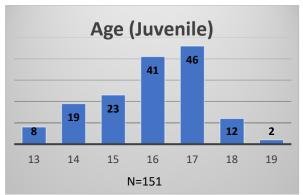

## Daily Data Dashboard – June 29, 2023 Demographics for JTDC Population Thursday Morning Midnight Count

Total # of probation Involved youth<sup>1</sup>: 1,220











Data sources: cFive Supervisor – Probation Population and RMIS – JTDC Population

<sup>&</sup>lt;sup>1</sup> Probation Active: Any youth who is pending sentencing with an active social history, has been formally placed on probation or supervision with Cook County Juvenile Probation on the date of the report.

<sup>\*</sup>Age, Gender and Race for Criminal Court population (N=1) is not represented in this report.

## Daily Data Dashboard – June 29, 2023 Demographics for JTDC Population Thursday Morning Midnight Count