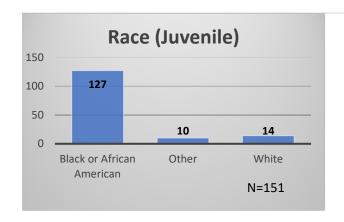

## Daily Data Dashboard – June 29, 2023 Demographics for JTDC Population Thursday Morning Midnight Count

Total # of probation Involved youth<sup>1</sup>: 1,220











Data sources: cFive Supervisor – Probation Population and RMIS – JTDC Population

<sup>&</sup>lt;sup>1</sup> Probation Active: Any youth who is pending sentencing with an active social history, has been formally placed on probation or supervision with Cook County Juvenile Probation on the date of the report.

<sup>\*</sup>Age, Gender and Race for Criminal Court population (N=1) is not represented in this report.

## Daily Data Dashboard – June 29, 2023 Demographics for JTDC Population Thursday Morning Midnight Count